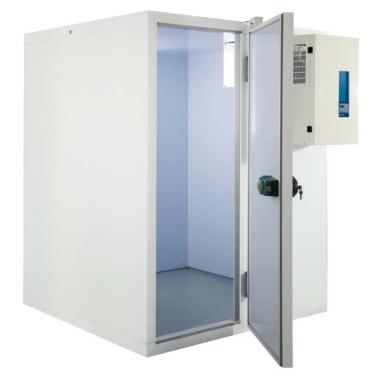

# Small details lead to great preservation

The door is hinged on the right, with a keylock and a safety handle for opening from the inside.

There is no added cost for doors hinged on the left.

Both TN (CHILLER) and BT (FREEZER) versions have doors equipped with anti-condensate heater in the doorframe.

The mini cold rooms are equipped with an internal light and a micro door switch that stops the fans and turns on the light when the door is opened. The mini cold room package consists of a cold room and the new straddle-mounted and/or ceiling monoblock refrigerated units in both the TN (CHILLER) or BT (FREEZER) versions. The digital monoblock control is complete with visual and audible operating alarms. Drilling of the panel where the monoblock will be positioned is supplied as standard for its installation.