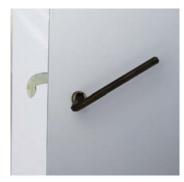

# Small details lead to great preservation

The door is hinged on the right, with a keylock and a safety handle for opening from the inside.

There is no added cost for doors hinged on the left.

Both TN (CHILLER) and BT (FREEZER) versions have doors equipped with anti-condensate heater in the doorframe.