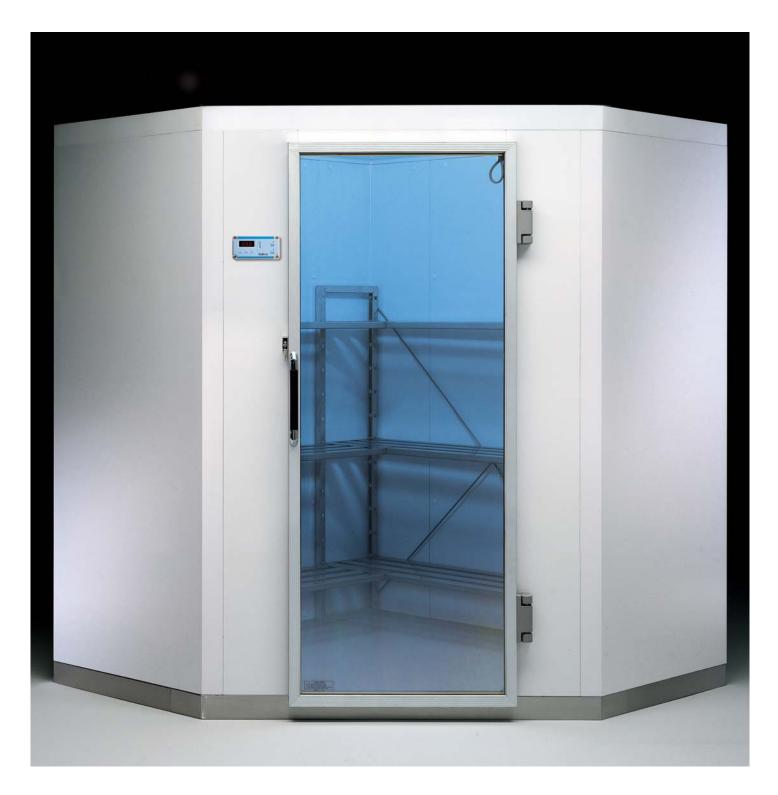

# Small details lead to great preservation

The door is hinged on the right, with a keylock and a safety handle for opening from the inside.

There is no added cost for doors hinged on the left.

Both TN (CHILLER) and BT (FREEZER) versions have doors equipped with anti-condensate heater in the doorframe.

The mini cold rooms are equipped with an internal light and a micro door switch that stops the fans and turns on the light when the door is opened. The mini cold room package consists of a cold room and the new straddle-mounted and/or ceiling monoblock refrigerated units in both the TN (CHILLER) or BT (FREEZER) versions. The digital monoblock control is complete with visual and audible operating alarms. Drilling of the panel where the monoblock will be positioned is supplied as standard for its installation.

## Wall or ceiling

In order to best satisfy the market's demands, the Friulinox corner cold rooms can be equipped with motors installed on either the ceiling or wall.

- The locking systems consist of galvanised eccentric hooks.
- The digital control, in a user-friendly position, constantly monitors the temperature of the cold room.
- The internal light and internal safety handle are supplied as standard in the Friulinox cold rooms.
- The compensation valve of the BT (FREEZER) versions is supplied as standard to guarantee easy opening, also within the space of a few seconds.
- Glass door with LED light.
- Cold rooms built with rounded corners for easy cleaning.