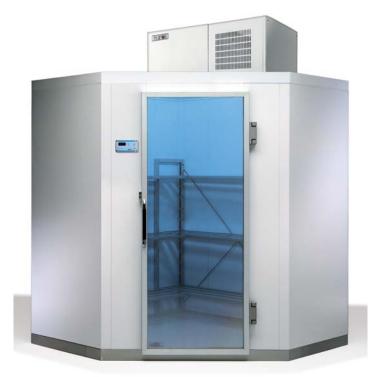

# **COLD ROOMS - QUICK BOX**

COLD ROOMS MONOBLOCKS

The Friulinox mini cold rooms, with their 70 mm thickness, are designed to solve any application requirement. They are available in depths from 120 cm to 200 cm, and in widths from 120 cm to 285 cm.

Insulation is guaranteed by self-extinguishing closed cell polyurethane, injected with a density of 42 kg/m<sup>3</sup>.

The Friulinox mini cold rooms are built according to very high professional standards based on the Friulinox tradition: bordered, tank-like floor; rounded horizontal corners (r=14mm); panels covered with white plasticised-zinc sheet with non-toxic coating and zinc plated hooks.

#### Big capacity, small size

Ever attentive to the needs of its customers, Friulinox has created a series of corner cold rooms for all those applications where space is reduced to a minimum.

## Wall or ceiling

In order to best satisfy the market's demands, the Friulinox corner cold rooms can be equipped with motors installed on either the ceiling or wall.

- The locking systems consist of galvanised eccentric hooks.
- The digital control, in a user-friendly position, constantly monitors the temperature of the cold room.
- The internal light and internal safety handle are supplied as standard in the Friulinox cold rooms.
- The compensation valve of the BT (FREEZER) versions is supplied as standard to guarantee easy opening, also within the space of a few seconds.
- Glass door with LED light.
- Cold rooms built with rounded corners for easy cleaning.