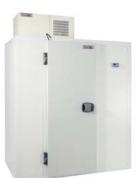

The mini cold rooms are equipped with an internal light and a micro door switch that stops the fans and turns on the light when the door is opened. The mini cold room package consists of a cold room and the new straddle-mounted and/or ceiling monoblock refrigerated units in both the TN (CHILLER) or BT (FREEZER) versions. The digital monoblock control is complete with visual and audible operating alarms. Drilling of the panel where the monoblock will be positioned is supplied as standard for its installation.

However, the cold room can also be supplied without drilling. The TN (CHILLER) monoblocks are class "T" (43°C amb) while the BT (FREEZER) monoblocks are class "ST" (38°C).