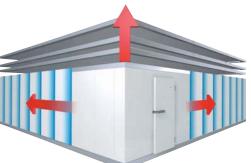

#### Big capacity, small size

Ever attentive to the needs of its customers, Friulinox has created a series of corner cold rooms for all those applications where space is reduced to a minimum.

## Wall or ceiling

In order to best satisfy the market's demands, the Friulinox corner cold rooms can be equipped with motors installed on either the ceiling or wall.

- The locking systems consist of galvanised eccentric hooks.
- The digital control, in a user-friendly position, constantly monitors the temperature of the cold room.
- The internal light and internal safety handle are supplied as standard in the Friulinox cold rooms.
- The compensation valve of the BT (FREEZER) versions is supplied as standard to guarantee easy opening, also within the space of a few seconds.
- Glass door with LED light.
- Cold rooms built with rounded corners for easy cleaning.