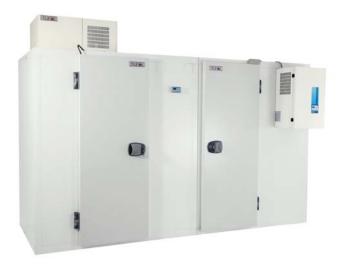

The mini cold rooms are equipped with an internal light and a micro door switch that stops the fans and turns on the light when the door is opened. The mini cold room package consists of a cold room and the new straddle-mounted and/or ceiling monoblock refrigerated units in both the TN (CHILLER) or BT (FREEZER) versions. The digital monoblock control is complete with visual and audible operating alarms. Drilling of the panel where the monoblock will be positioned is supplied as standard for its installation.

However, the cold room can also be supplied without drilling. The TN (CHILLER) monoblocks are class "T" (43°C amb) while the BT (FREEZER) monoblocks are class "ST" (38°C).