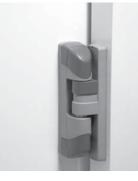

# Small details lead to great preservation

The door is hinged on the right, with a keylock and a safety handle for opening from the inside.

There is no added cost for doors hinged on the left.

Both TN (CHILLER) and BT (FREEZER) versions have doors equipped with anti-condensate heater in the doorframe.

## Wall or ceiling

In order to best satisfy the market's demands, the Friulinox corner cold rooms can be equipped with motors installed on either the ceiling or wall.

- The locking systems consist of galvanised eccentric hooks.
- The digital control, in a user-friendly position, constantly monitors the temperature of the cold room.
- The internal light and internal safety handle are supplied as standard in the Friulinox cold rooms.
- The compensation valve of the BT (FREEZER) versions is supplied as standard to guarantee easy opening, also within the space of a few seconds.
- Glass door with LED light.
- Cold rooms built with rounded corners for easy cleaning.