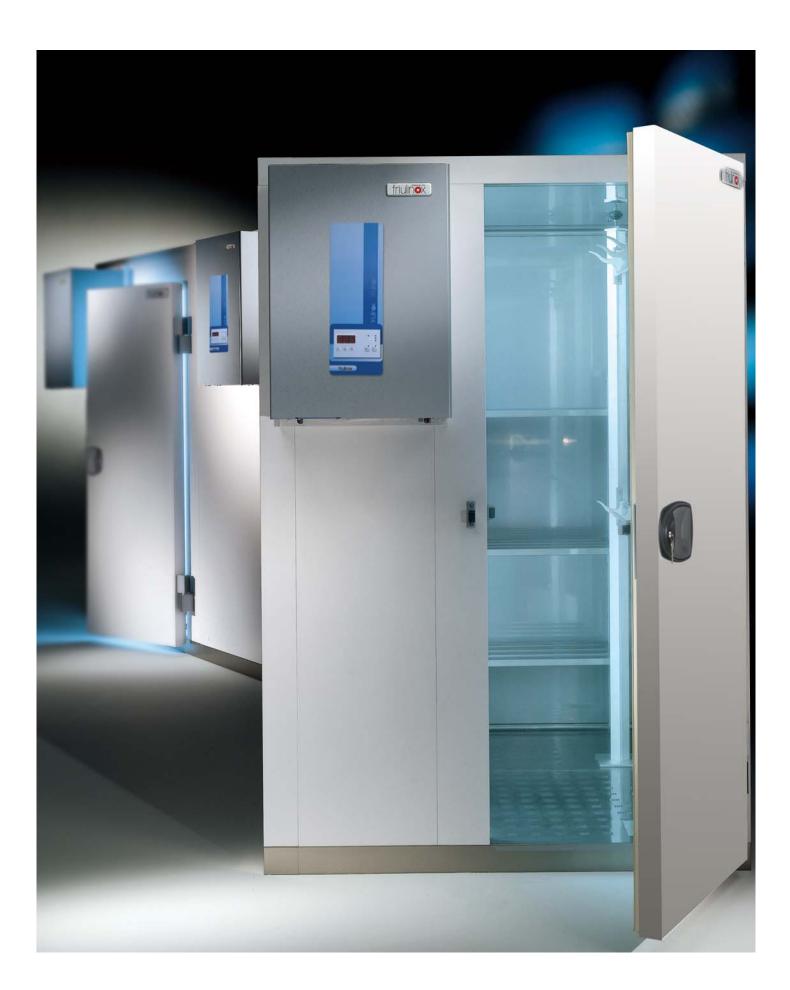

# **COLD ROOMS - QUICK BOX**

COLD ROOMS MONOBLOCKS

The Friulinox mini cold rooms, with their 70 mm thickness, are designed to solve any application requirement. They are available in depths from 120 cm to 200 cm, and in widths from 120 cm to 285 cm.

Insulation is guaranteed by self-extinguishing closed cell polyurethane, injected with a density of 42 kg/m<sup>3</sup>.

The Friulinox mini cold rooms are built according to very high professional standards based on the Friulinox tradition: bordered, tank-like floor; rounded horizontal corners (r=14mm); panels covered with white plasticised-zinc sheet with non-toxic coating and zinc plated hooks.

Friulinox also supplies internal Aluplast shelves upon request, to guarantee the utmost accessories as standard and ideal use of the space inside.

Our offering is complemented by straddle-mounted and ceiling monoblock refrigerated units.

# Small details lead to great preservation

The door is hinged on the right, with a keylock and a safety handle for opening from the inside.

There is no added cost for doors hinged on the left.

Both TN (CHILLER) and BT (FREEZER) versions have doors equipped with anti-condensate heater in the doorframe.

The mini cold rooms are equipped with an internal light and a micro door switch that stops the fans and turns on the light when the door is opened. The mini cold room package consists of a cold room and the new straddle-mounted and/or ceiling monoblock refrigerated units in both the TN (CHILLER) or BT (FREEZER) versions. The digital monoblock control is complete with visual and audible operating alarms. Drilling of the panel where the monoblock will be positioned is supplied as standard for its installation.