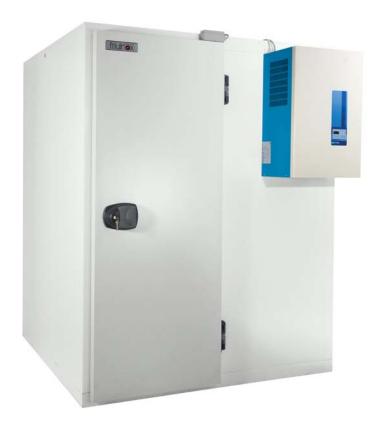

# **COLD ROOMS - QUICK BOX**

COLD ROOMS MONOBLOCKS

The Friulinox mini cold rooms, with their 70 mm thickness, are designed to solve any application requirement. They are available in depths from 120 cm to 200 cm, and in widths from 120 cm to 285 cm.

The mini cold rooms are equipped with an internal light and a micro door switch that stops the fans and turns on the light when the door is opened. The mini cold room package consists of a cold room and the new straddle-mounted and/or ceiling monoblock refrigerated units in both the TN (CHILLER) or BT (FREEZER) versions. The digital monoblock control is complete with visual and audible operating alarms. Drilling of the panel where the monoblock will be positioned is supplied as standard for its installation.

However, the cold room can also be supplied without drilling. The TN (CHILLER) monoblocks are class "T" (43°C amb) while the BT (FREEZER) monoblocks are class "ST" (38°C).