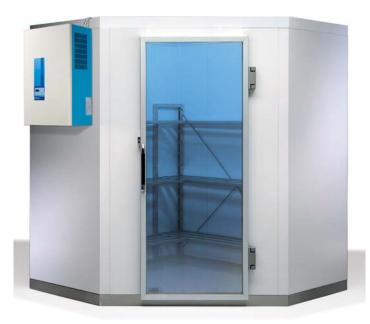

## **Modularity and flexibility**

Thanks to the construction principle adopted, the Friulinox cold rooms can be supplied in any version the market could possibly demand, including with blind or glass doors.

## Wall or ceiling

In order to best satisfy the market's demands, the Friulinox corner cold rooms can be equipped with motors installed on either the ceiling or wall.

- The locking systems consist of galvanised eccentric hooks.
- The digital control, in a user-friendly position, constantly monitors the temperature of the cold room.
- The internal light and internal safety handle are supplied as standard in the Friulinox cold rooms.
- The compensation valve of the BT (FREEZER) versions is supplied as standard to guarantee easy opening, also within the space of a few seconds.
- Glass door with LED light.
- Cold rooms built with rounded corners for easy cleaning.