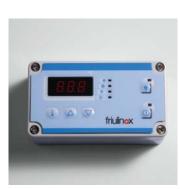

The mini cold rooms are equipped with an internal light and a micro door switch that stops the fans and turns on the light when the door is opened. The mini cold room package consists of a cold room and the new straddle-mounted and/or ceiling monoblock refrigerated units in both the TN (CHILLER) or BT (FREEZER) versions. The digital monoblock control is complete with visual and audible operating alarms. Drilling of the panel where the monoblock will be positioned is supplied as standard for its installation.

## Wall or ceiling

In order to best satisfy the market's demands, the Friulinox corner cold rooms can be equipped with motors installed on either the ceiling or wall.

- The locking systems consist of galvanised eccentric hooks.
- The digital control, in a user-friendly position, constantly monitors the temperature of the cold room.
- The internal light and internal safety handle are supplied as standard in the Friulinox cold rooms.
- The compensation valve of the BT (FREEZER) versions is supplied as standard to guarantee easy opening, also within the space of a few seconds.
- Glass door with LED light.
- Cold rooms built with rounded corners for easy cleaning.