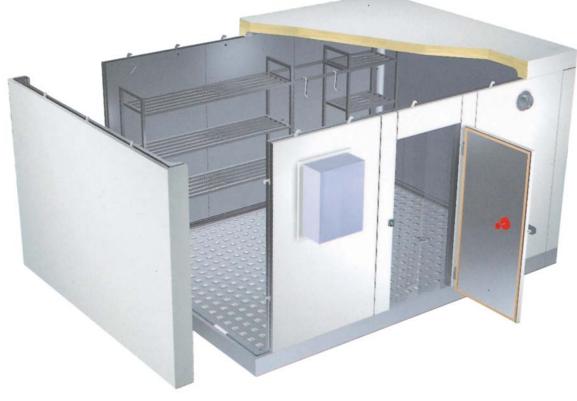

Friulinox also supplies internal Aluplast shelves upon request, to guarantee the utmost accessories as standard and ideal use of the space inside.

Our offering is complemented by straddle-mounted and ceiling monoblock refrigerated units.

The mini cold rooms are equipped with an internal light and a micro door switch that stops the fans and turns on the light when the door is opened. The mini cold room package consists of a cold room and the new straddle-mounted and/or ceiling monoblock refrigerated units in both the TN (CHILLER) or BT (FREEZER) versions. The digital monoblock control is complete with visual and audible operating alarms. Drilling of the panel where the monoblock will be positioned is supplied as standard for its installation.