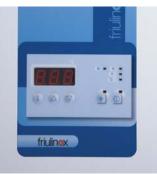

The mini cold rooms are equipped with an internal light and a micro door switch that stops the fans and turns on the light when the door is opened. The mini cold room package consists of a cold room and the new straddle-mounted and/or ceiling monoblock refrigerated units in both the TN (CHILLER) or BT (FREEZER) versions. The digital monoblock control is complete with visual and audible operating alarms. Drilling of the panel where the monoblock will be positioned is supplied as standard for its installation.

## Wall or ceiling

In order to best satisfy the market's demands, the Friulinox corner cold rooms can be equipped with motors installed on either the ceiling or wall.

- The locking systems consist of galvanised eccentric hooks.
- The digital control, in a user-friendly position, constantly monitors the temperature of the cold room.
- The internal light and internal safety handle are supplied as standard in the Friulinox cold rooms.
- The compensation valve of the BT (FREEZER) versions is supplied as standard to guarantee easy opening, also within the space of a few seconds.
- Glass door with LED light.
- Cold rooms built with rounded corners for easy cleaning.